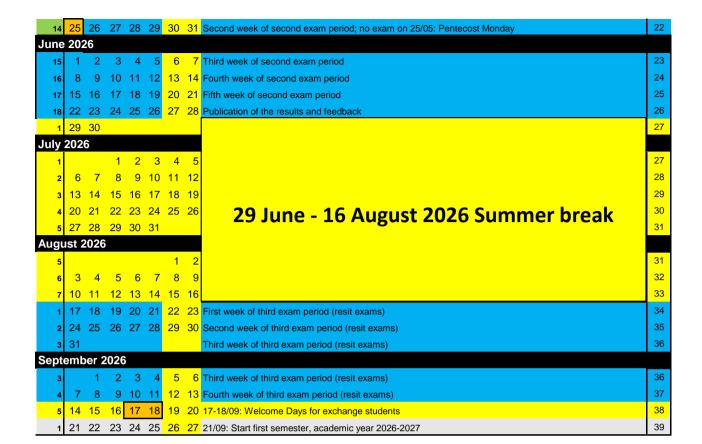

## **ACADEMIC CALENDAR 2025-2026**

M Tu W Th Fr Sa Su September 2025 15 16 17 18 19 20 21 18/09 - 19/09: Welcome days for exchange students (date subject to change) 38 22 23 24 25 26 27 28 23/09: Start semester 1 - First week of classes 39 Second week of classes 40 October 2025 4 5 Second week of classes 40 8 9 10 11 12 Third week of classes 13 14 15 16 17 18 19 Fourth week of classes 42 20 21 22 23 24 25 26 Fifth week of classes 43 27 28 29 30 31 44 Sixth week of classes November 2025 1 2 Sixth week of classes 44 5 6 7 8 9 Seventh week of classes 45 10 11 12 13 14 15 16 Eighth week of classes: no classes on 10/11 and 11/11 (Armistice) 46 17 18 19 20 21 22 23 Nineth week of classes 47 24 25 26 27 28 29 30 Tenth week of classes 48 December 2025 1 2 3 4 5 6 7 Eleventh week of classes 49 50 8 9 10 11 12 13 14 Twelfth week of classes 13 15 16 17 18 19 20 21 Thirteenth week of classes and catch-up activities 51 22 23 24 25 26 27 28 52 29 30 31 1 22/12/2025 - 04/01/2026: Christmas break January 2026 1 2 10 11 First week of first exam period 12 13 14 15 16 17 18 Second week of first exam period 3 4 16 19 20 21 22 23 24 25 Third week of first exam period 17 26 27 28 29 30 31 5 Fourth week of first exam period February 2026 5 1 Fourth week of first exam period 7 8 Inter-term break - 05/02 and 06/02: Welcome days for exchange students (date subject to change) 6 9 10 11 12 13 14 15 09/02: start second semester - first week of classes 7 8 16 17 18 19 20 21 22 Second week of classes; no classes on 16/02 **3** 23 24 25 26 27 **28** Third week of classes 9 March 2026 1 Third week of classes 7 8 Fourth week of classes 4 5 6 10 11 9 10 11 12 13 14 15 Fifth week of classes 16 17 18 19 20 21 22 Sixth week of classes 12 13 23 24 25 26 27 28 29 Seventh week of classes 30 31 14 Eighth week of classes April 2026 1 2 3 4 5 Eight week of classes; 05/04: Eastern 14 6 7 8 9 10 11 12 15 06/04 - 19/04: Eastern break 16 13 14 15 16 17 18 19 17 20 21 22 23 24 25 26 Nineth week of classes 27 28 29 30 Tenth week of classes 18 May 2026 1 2 3 Tenth week of classes; no classes on 01/05: Labour Day 18 10 9 10 Eleventh week of classes 19 11 12 13 14 15 16 17 Twelfth week of classes and catch-up activities; no classes on 14-15/05: Ascension Day 20 18 19 20 21 22 23 24 First week of second exam period